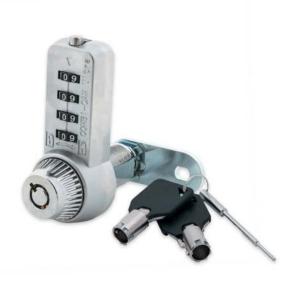

## New Improved Dials for 7432 Combination Cabinet Lock

**Seattle, WA, 12/12/15:** The Combi-Cam Ultra by FJM Security Products now has improved, easier to read dials with black background and white numbers.

The Combi-Cam Ultra Combination Cabinet Lock has up to 10,000 possible combinations available and master key access, allowing for dual access with both keys and combinations. The innovative combination cabinet lock is perfect for lockers at fitness clubs, health centers, universities, and athletic centers. The design offers combination capabilities with innovative code retrieval function. Combi-Cam Ultra Combination Locker Lock, made of heavy duty die cast metal, offers higher security, pick resistant keyways. The inverted combination locker lock is ideal for locker applications, cabinets, drawers, storage, etcanywhere that needs the flexibility of combination retrieval or multiple person access. The Combi-Cam Ultra may be purchased from leading hardware distributors.

- easy-to-use knob with distinct, user-friendly open and close indicators, and no housing to rotate which can deface surface
- master key allows users to override the current combination, and retrieve the current combination
- fits a maximum material thickness of 7/8" and retrofits any standard cam lock
- inverted combination locker lock comes in three cylinder lengths (5/8", 7/8", and 1-1/8"), and black finish